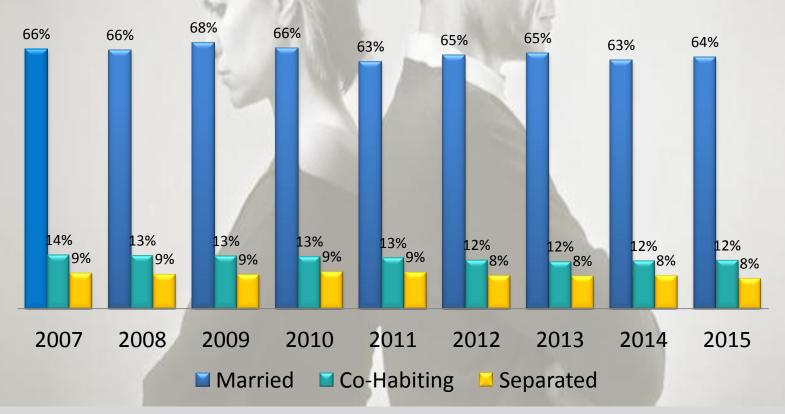

### Profile of clients: marital status

Married couples continue to make up most of Accord's counselling clients, while the % share of those who are co-habiting or separated has remained stable over the period.

# **Appendix 1**

| Religion:                     | 2007 | 2008 | 2009 | 2010 | 2011 | 2012 | 2013 | 2014 | 2015 |
|-------------------------------|------|------|------|------|------|------|------|------|------|
| Roman Catholic                | 84%  | 84%  | 84%  | 79%  | 80%  | 80%  | 81%  | 80%  | 81%  |
| Other Christian               | 3%   | 4%   | 4%   | 4%   | 5%   | 6%   | 5%   | 6%   | 5%   |
| Other Faith                   | 1%   | 1%   | 2%   | 2%   | 2%   | 2%   | 2%   | 2%   | 2%   |
| None                          | 2%   | 2%   | 3%   | 3%   | 4%   | 5%   | 5%   | 6%   | 7%   |
| Not Specified                 | 10%  | 8%   | 7%   | 12%  | 8%   | 7%   | 6%   | 6%   | 5%   |
|                               |      |      |      |      |      |      |      |      |      |
| Marital Status:               | 2007 | 2008 | 2009 | 2010 | 2011 | 2012 | 2013 | 2014 | 2015 |
| Married                       | 66%  | 66%  | 68%  | 66%  | 63%  | 65%  | 65%  | 63%  | 64%  |
| Co-Habiting                   | 14%  | 13%  | 13%  | 13%  | 13%  | 12%  | 12%  | 12%  | 12%  |
| Other/Not specified           | 1%   | 1%   | 1%   | 4%   | 8%   | 7%   | 7%   | 8%   | 8%   |
| Separated                     | 9%   | 9%   | 9%   | 9%   | 9%   | 8%   | 8%   | 8%   | 8%   |
| Single                        | 9%   | 9%   | 9%   | 7%   | 7%   | 7%   | 7%   | 7%   | 7%   |
| Divorced/Annulled/<br>Widowed | 1%   | 1%   | 1%   | 1%   | 1%   | 1%   | 1%   | 1%   | 1%   |