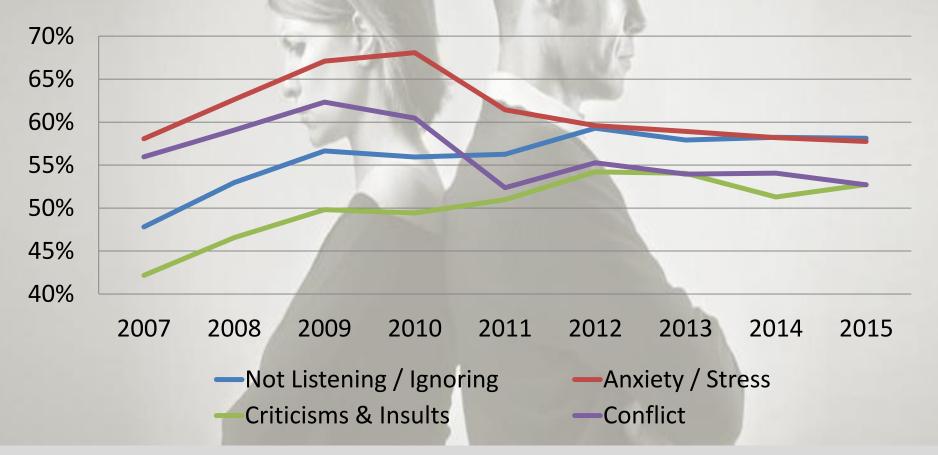

### **Incidence of Communication Problems**

Problems relating to anxiety and stress have decreased from their peak in 2010, while communication problems relating to listening have remained constant over the period.