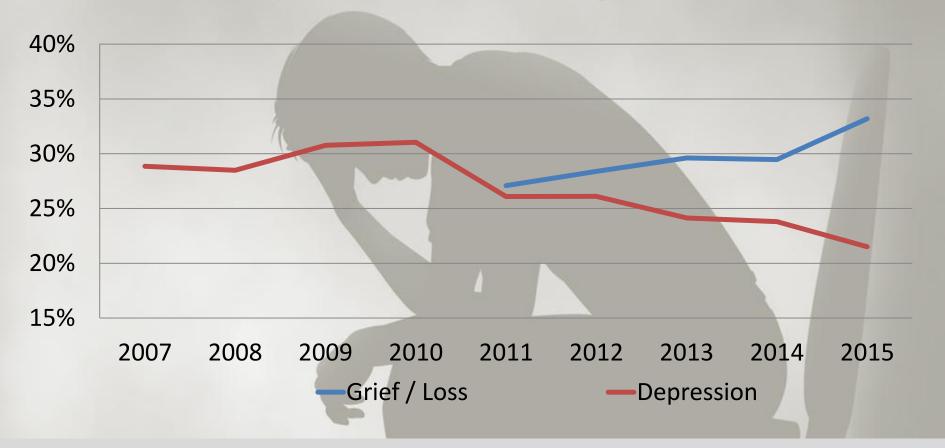

# **Incidence of Depression & Grieving Problems**

The percentage of counselling clients affected by depression peaked in 2009 and 2010 (31%) and has fallen to 22% in 2015; the percentage affected by grief and loss has risen from 27% in 2011 to 33% in 2015.