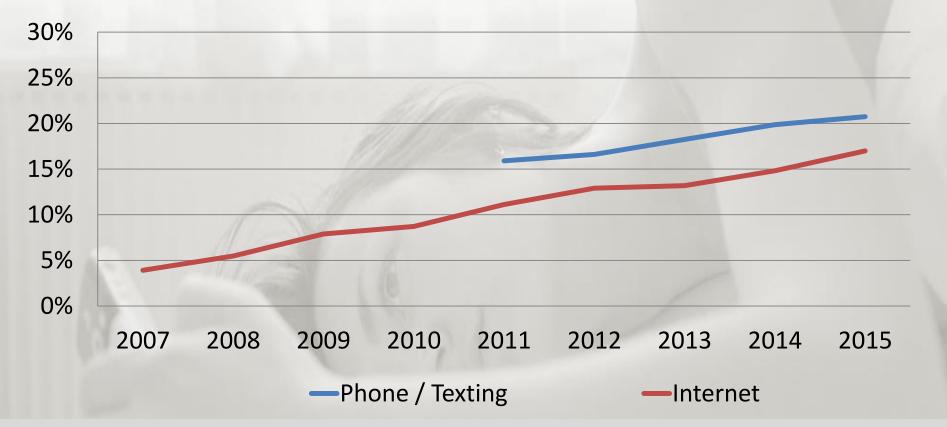

# **Incidence of Telecommunications Related Problems**

Both use of the Internet and use of phones/texting are increasingly identified as very relevant problems for a growing share of Accord's counselling clients, up from 4% to 17% over the period 2007-2015.