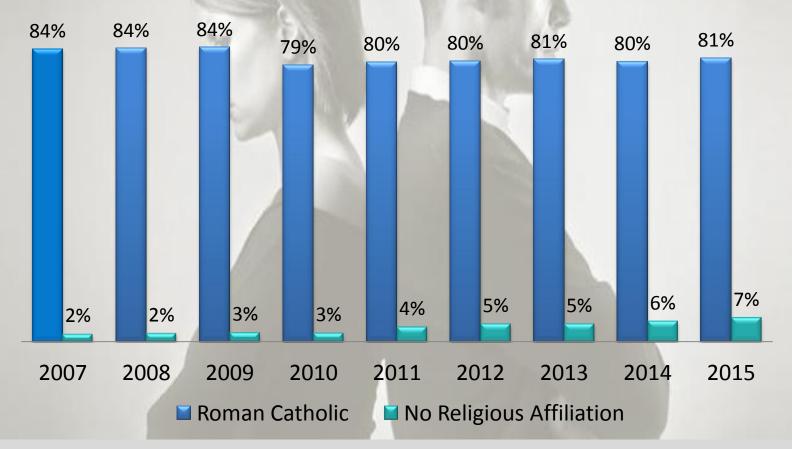

# **Profile of clients: religion**

The vast majority of ACCORD's counselling clients are Catholic, but the share of those who express no religious affiliation ranges from 2% in 2007 to 7% in 2015.

# **Appendix 1**

| Religion:                     | 2007 | 2008 | 2009 | 2010 | 2011 | 2012 | 2013 | 2014 | 2015 |
|-------------------------------|------|------|------|------|------|------|------|------|------|
| Roman Catholic                | 84%  | 84%  | 84%  | 79%  | 80%  | 80%  | 81%  | 80%  | 81%  |
| Other Christian               | 3%   | 4%   | 4%   | 4%   | 5%   | 6%   | 5%   | 6%   | 5%   |
| Other Faith                   | 1%   | 1%   | 2%   | 2%   | 2%   | 2%   | 2%   | 2%   | 2%   |
| None                          | 2%   | 2%   | 3%   | 3%   | 4%   | 5%   | 5%   | 6%   | 7%   |
| Not Specified                 | 10%  | 8%   | 7%   | 12%  | 8%   | 7%   | 6%   | 6%   | 5%   |
|                               |      |      |      |      |      |      |      |      |      |
| Marital Status:               | 2007 | 2008 | 2009 | 2010 | 2011 | 2012 | 2013 | 2014 | 2015 |
| Married                       | 66%  | 66%  | 68%  | 66%  | 63%  | 65%  | 65%  | 63%  | 64%  |
| Co-Habiting                   | 14%  | 13%  | 13%  | 13%  | 13%  | 12%  | 12%  | 12%  | 12%  |
| Other/Not specified           | 1%   | 1%   | 1%   | 4%   | 8%   | 7%   | 7%   | 8%   | 8%   |
| Separated                     | 9%   | 9%   | 9%   | 9%   | 9%   | 8%   | 8%   | 8%   | 8%   |
| Single                        | 9%   | 9%   | 9%   | 7%   | 7%   | 7%   | 7%   | 7%   | 7%   |
| Divorced/Annulled/<br>Widowed | 1%   | 1%   | 1%   | 1%   | 1%   | 1%   | 1%   | 1%   | 1%   |