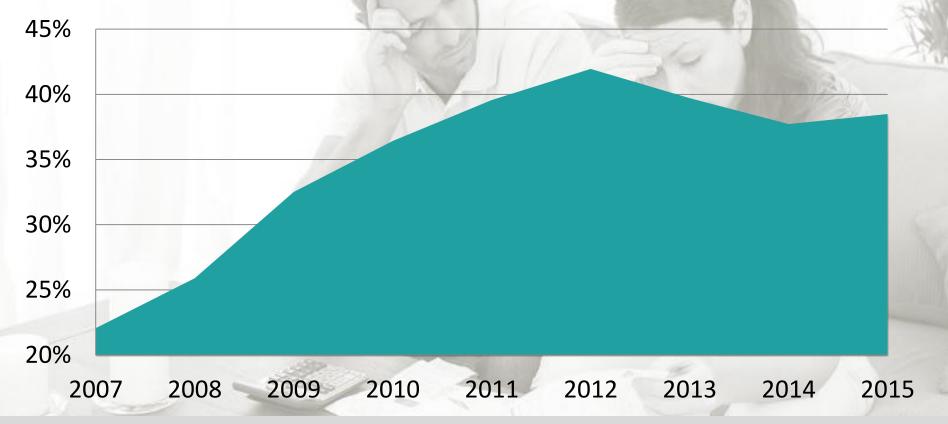

### **Incidence of Financial Problems**

The percentage of counselling clients presenting with financial problems as very relevant to their relationship peaked in 2012 as the economy turned, and has still not returned to pre-recession levels.