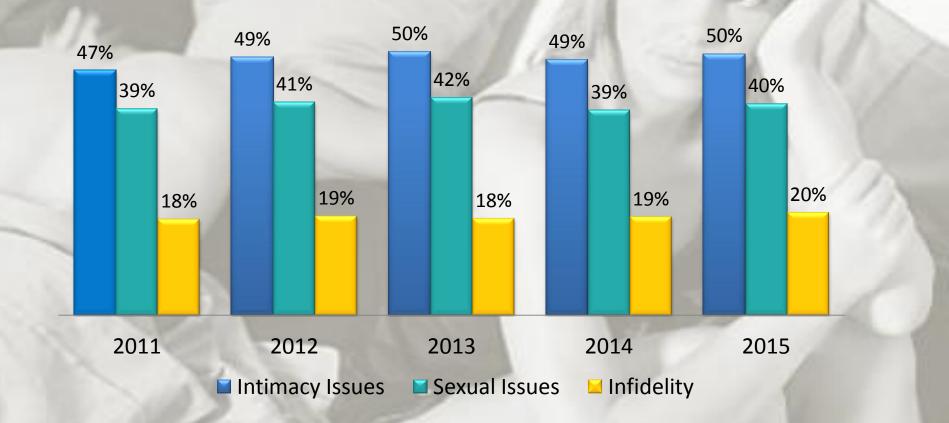

### **Incidence of Sexual, Intimacy & Infidelity Problems**

Both sexual and intimacy issues continue to be recurring problems for up to half of Accord's clients receiving counselling in recent years, with infidelity affecting up to 20% of clients.