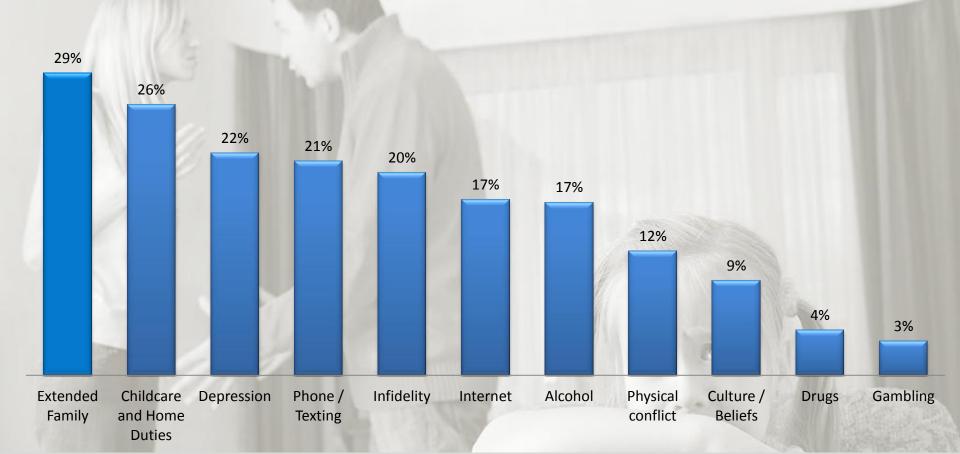

The following charts show the percentage of ACCORD's counselling clients for whom a range of different relationship problems are *highly relevant* according to clients' own assessments of their problems.

## Problems ranked by prevalence: 2015 (contd.)

Combined problems related to addiction (alcohol, drugs, gambling) amounts to 24% among those counselled by ACCORD in 2015.

# **Incidence of Telecommunications Related Problems**

Both use of the Internet and use of phones/texting are increasingly identified as very relevant problems for a growing share of Accord's counselling clients, up from 4% to 17% over the period 2007-2015.

### **Incidence of Sexual, Intimacy & Infidelity Problems**

Both sexual and intimacy issues continue to be recurring problems for up to half of Accord's clients receiving counselling in recent years, with infidelity affecting up to 20% of clients.

### **Incidence of Financial Problems**

The percentage of counselling clients presenting with financial problems as very relevant to their relationship peaked in 2012 as the economy turned, and has still not returned to pre-recession levels.

# **Incidence of Depression & Grieving Problems**

The percentage of counselling clients affected by depression peaked in 2009 and 2010 (31%) and has fallen to 22% in 2015; the percentage affected by grief and loss has risen from 27% in 2011 to 33% in 2015.

### Appendix 2

| Relationship Problems     | 2007           | 2008 | 2009 | 2010                                                                                                                                                                                                                                                                                                                                                                                                                                                                                                                                                                                                                                                                                                                                                                                                                                                                                                                                                                                                                                                                                                                                                                                                                                                                                                                                                                                                                                                                                                                                                                                                                                                                                                                                                                                                                                                                                                                                                                                                                                                                                                                           | 2011 | 2012 | 2013 | 2014 | 2015 |
|---------------------------|----------------|------|------|--------------------------------------------------------------------------------------------------------------------------------------------------------------------------------------------------------------------------------------------------------------------------------------------------------------------------------------------------------------------------------------------------------------------------------------------------------------------------------------------------------------------------------------------------------------------------------------------------------------------------------------------------------------------------------------------------------------------------------------------------------------------------------------------------------------------------------------------------------------------------------------------------------------------------------------------------------------------------------------------------------------------------------------------------------------------------------------------------------------------------------------------------------------------------------------------------------------------------------------------------------------------------------------------------------------------------------------------------------------------------------------------------------------------------------------------------------------------------------------------------------------------------------------------------------------------------------------------------------------------------------------------------------------------------------------------------------------------------------------------------------------------------------------------------------------------------------------------------------------------------------------------------------------------------------------------------------------------------------------------------------------------------------------------------------------------------------------------------------------------------------|------|------|------|------|------|
| % Highly Relevant:        |                |      |      |                                                                                                                                                                                                                                                                                                                                                                                                                                                                                                                                                                                                                                                                                                                                                                                                                                                                                                                                                                                                                                                                                                                                                                                                                                                                                                                                                                                                                                                                                                                                                                                                                                                                                                                                                                                                                                                                                                                                                                                                                                                                                                                                |      |      |      |      |      |
| Not Listening / Ignoring  | 48%            | 53%  | 57%  | 56%                                                                                                                                                                                                                                                                                                                                                                                                                                                                                                                                                                                                                                                                                                                                                                                                                                                                                                                                                                                                                                                                                                                                                                                                                                                                                                                                                                                                                                                                                                                                                                                                                                                                                                                                                                                                                                                                                                                                                                                                                                                                                                                            | 56%  | 59%  | 58%  | 58%  | 58%  |
| Anxiety / Stress          | 58%            | 63%  | 67%  | 68%                                                                                                                                                                                                                                                                                                                                                                                                                                                                                                                                                                                                                                                                                                                                                                                                                                                                                                                                                                                                                                                                                                                                                                                                                                                                                                                                                                                                                                                                                                                                                                                                                                                                                                                                                                                                                                                                                                                                                                                                                                                                                                                            | 61%  | 60%  | 59%  | 58%  | 58%  |
| Criticisms & Insults      | 42%            | 47%  | 50%  | 49%                                                                                                                                                                                                                                                                                                                                                                                                                                                                                                                                                                                                                                                                                                                                                                                                                                                                                                                                                                                                                                                                                                                                                                                                                                                                                                                                                                                                                                                                                                                                                                                                                                                                                                                                                                                                                                                                                                                                                                                                                                                                                                                            | 51%  | 54%  | 54%  | 51%  | 53%  |
| Conflict                  | 56%            | 59%  | 62%  | 60%                                                                                                                                                                                                                                                                                                                                                                                                                                                                                                                                                                                                                                                                                                                                                                                                                                                                                                                                                                                                                                                                                                                                                                                                                                                                                                                                                                                                                                                                                                                                                                                                                                                                                                                                                                                                                                                                                                                                                                                                                                                                                                                            | 52%  | 55%  | 54%  | 54%  | 53%  |
| Intimacy Issues           |                | 111  |      | and the second s | 47%  | 49%  | 50%  | 49%  | 50%  |
| Sexual Issues             | and the second | 1    |      |                                                                                                                                                                                                                                                                                                                                                                                                                                                                                                                                                                                                                                                                                                                                                                                                                                                                                                                                                                                                                                                                                                                                                                                                                                                                                                                                                                                                                                                                                                                                                                                                                                                                                                                                                                                                                                                                                                                                                                                                                                                                                                                                | 39%  | 41%  | 42%  | 39%  | 40%  |
| Finance                   | 22%            | 26%  | 33%  | 36%                                                                                                                                                                                                                                                                                                                                                                                                                                                                                                                                                                                                                                                                                                                                                                                                                                                                                                                                                                                                                                                                                                                                                                                                                                                                                                                                                                                                                                                                                                                                                                                                                                                                                                                                                                                                                                                                                                                                                                                                                                                                                                                            | 40%  | 42%  | 40%  | 38%  | 38%  |
| Separation                | 29%            | 30%  | 34%  | 36%                                                                                                                                                                                                                                                                                                                                                                                                                                                                                                                                                                                                                                                                                                                                                                                                                                                                                                                                                                                                                                                                                                                                                                                                                                                                                                                                                                                                                                                                                                                                                                                                                                                                                                                                                                                                                                                                                                                                                                                                                                                                                                                            | 38%  | 40%  | 40%  | 40%  | 37%  |
| Grief / Loss              |                |      |      |                                                                                                                                                                                                                                                                                                                                                                                                                                                                                                                                                                                                                                                                                                                                                                                                                                                                                                                                                                                                                                                                                                                                                                                                                                                                                                                                                                                                                                                                                                                                                                                                                                                                                                                                                                                                                                                                                                                                                                                                                                                                                                                                | 27%  | 28%  | 30%  | 29%  | 33%  |
| Emotional Abuse           | 28%            | 29%  | 31%  | 31%                                                                                                                                                                                                                                                                                                                                                                                                                                                                                                                                                                                                                                                                                                                                                                                                                                                                                                                                                                                                                                                                                                                                                                                                                                                                                                                                                                                                                                                                                                                                                                                                                                                                                                                                                                                                                                                                                                                                                                                                                                                                                                                            | 35%  | 36%  | 35%  | 34%  | 33%  |
| Extended Family           | 22%            | 24%  | 24%  | 25%                                                                                                                                                                                                                                                                                                                                                                                                                                                                                                                                                                                                                                                                                                                                                                                                                                                                                                                                                                                                                                                                                                                                                                                                                                                                                                                                                                                                                                                                                                                                                                                                                                                                                                                                                                                                                                                                                                                                                                                                                                                                                                                            | 27%  | 28%  | 29%  | 29%  | 29%  |
| Childcare and Home Duties |                |      |      |                                                                                                                                                                                                                                                                                                                                                                                                                                                                                                                                                                                                                                                                                                                                                                                                                                                                                                                                                                                                                                                                                                                                                                                                                                                                                                                                                                                                                                                                                                                                                                                                                                                                                                                                                                                                                                                                                                                                                                                                                                                                                                                                | 25%  | 27%  | 26%  | 27%  | 26%  |
| Depression                | 29%            | 28%  | 31%  | 31%                                                                                                                                                                                                                                                                                                                                                                                                                                                                                                                                                                                                                                                                                                                                                                                                                                                                                                                                                                                                                                                                                                                                                                                                                                                                                                                                                                                                                                                                                                                                                                                                                                                                                                                                                                                                                                                                                                                                                                                                                                                                                                                            | 26%  | 26%  | 24%  | 24%  | 22%  |
| Phone / Texting           |                |      |      |                                                                                                                                                                                                                                                                                                                                                                                                                                                                                                                                                                                                                                                                                                                                                                                                                                                                                                                                                                                                                                                                                                                                                                                                                                                                                                                                                                                                                                                                                                                                                                                                                                                                                                                                                                                                                                                                                                                                                                                                                                                                                                                                | 16%  | 17%  | 18%  | 20%  | 21%  |
| Infidelity                | 17%            | 17%  | 18%  | 18%                                                                                                                                                                                                                                                                                                                                                                                                                                                                                                                                                                                                                                                                                                                                                                                                                                                                                                                                                                                                                                                                                                                                                                                                                                                                                                                                                                                                                                                                                                                                                                                                                                                                                                                                                                                                                                                                                                                                                                                                                                                                                                                            | 18%  | 19%  | 18%  | 19%  | 20%  |
| Internet                  | 4%             | 5%   | 8%   | 9%                                                                                                                                                                                                                                                                                                                                                                                                                                                                                                                                                                                                                                                                                                                                                                                                                                                                                                                                                                                                                                                                                                                                                                                                                                                                                                                                                                                                                                                                                                                                                                                                                                                                                                                                                                                                                                                                                                                                                                                                                                                                                                                             | 11%  | 13%  | 13%  | 15%  | 17%  |
| Alcohol                   |                |      | 9    |                                                                                                                                                                                                                                                                                                                                                                                                                                                                                                                                                                                                                                                                                                                                                                                                                                                                                                                                                                                                                                                                                                                                                                                                                                                                                                                                                                                                                                                                                                                                                                                                                                                                                                                                                                                                                                                                                                                                                                                                                                                                                                                                | 17%  | 17%  | 17%  | 17%  | 17%  |
| Physical conflict         |                |      |      |                                                                                                                                                                                                                                                                                                                                                                                                                                                                                                                                                                                                                                                                                                                                                                                                                                                                                                                                                                                                                                                                                                                                                                                                                                                                                                                                                                                                                                                                                                                                                                                                                                                                                                                                                                                                                                                                                                                                                                                                                                                                                                                                | 14%  | 13%  | 12%  | 11%  | 12%  |
| Culture / Beliefs         |                |      |      |                                                                                                                                                                                                                                                                                                                                                                                                                                                                                                                                                                                                                                                                                                                                                                                                                                                                                                                                                                                                                                                                                                                                                                                                                                                                                                                                                                                                                                                                                                                                                                                                                                                                                                                                                                                                                                                                                                                                                                                                                                                                                                                                | 8%   | 9%   | 9%   | 10%  | 9%   |
| Drugs                     |                | 2    |      |                                                                                                                                                                                                                                                                                                                                                                                                                                                                                                                                                                                                                                                                                                                                                                                                                                                                                                                                                                                                                                                                                                                                                                                                                                                                                                                                                                                                                                                                                                                                                                                                                                                                                                                                                                                                                                                                                                                                                                                                                                                                                                                                | 4%   | 4%   | 4%   | 4%   | 4%   |
| Gambling                  | 3%             | 3%   | 3%   | 3%                                                                                                                                                                                                                                                                                                                                                                                                                                                                                                                                                                                                                                                                                                                                                                                                                                                                                                                                                                                                                                                                                                                                                                                                                                                                                                                                                                                                                                                                                                                                                                                                                                                                                                                                                                                                                                                                                                                                                                                                                                                                                                                             | 3%   | 3%   | 3%   | 3%   | 3%   |