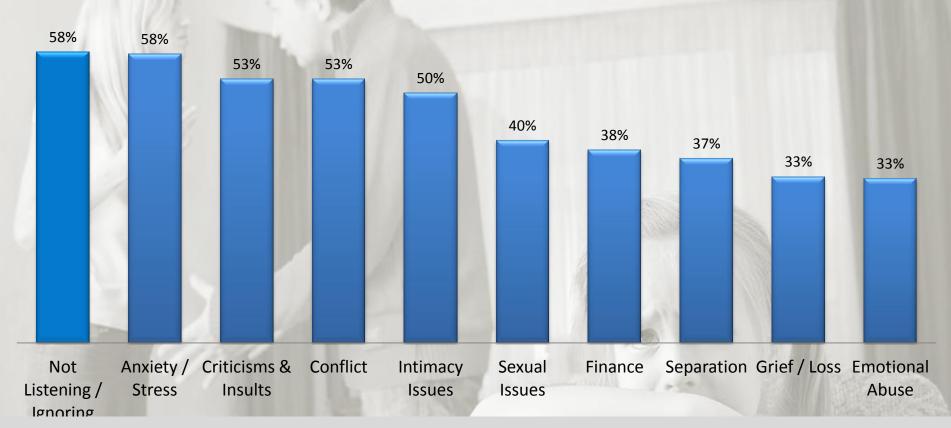

The following charts show the percentage of ACCORD's counselling clients for whom a range of different relationship problems are *highly relevant* according to clients' own assessments of their problems.

#### **Problems ranked by prevalence: 2015**

Communication problems tend to predominate among those issues most relevant to ACCORD's counselling clients and have increased from 48% to 58% over the period 2007-2015

## Problems ranked by prevalence: 2015 (contd.)

Combined problems related to addiction (alcohol, drugs, gambling) amounts to 24% among those counselled by ACCORD in 2015.

### **Incidence of Communication Problems**

Problems relating to anxiety and stress have decreased from their peak in 2010, while communication problems relating to listening have remained constant over the period.

### Appendix 2

| Relationship Problems     | 2007           | 2008 | 2009 | 2010                                                                                                                                                                                                                                                                                                                                                                                                                                                                                                                                                                                                                                                                                                                                                                                                                                                                                                                                                                                                                                                                                                                                                                                                                                                                                                                                                                                                                                                                                                                                                                                                                                                                                                                                                                                                                                                                                                                                                                                                                                                                                                                           | 2011 | 2012 | 2013 | 2014 | 2015 |
|---------------------------|----------------|------|------|--------------------------------------------------------------------------------------------------------------------------------------------------------------------------------------------------------------------------------------------------------------------------------------------------------------------------------------------------------------------------------------------------------------------------------------------------------------------------------------------------------------------------------------------------------------------------------------------------------------------------------------------------------------------------------------------------------------------------------------------------------------------------------------------------------------------------------------------------------------------------------------------------------------------------------------------------------------------------------------------------------------------------------------------------------------------------------------------------------------------------------------------------------------------------------------------------------------------------------------------------------------------------------------------------------------------------------------------------------------------------------------------------------------------------------------------------------------------------------------------------------------------------------------------------------------------------------------------------------------------------------------------------------------------------------------------------------------------------------------------------------------------------------------------------------------------------------------------------------------------------------------------------------------------------------------------------------------------------------------------------------------------------------------------------------------------------------------------------------------------------------|------|------|------|------|------|
| % Highly Relevant:        |                |      |      |                                                                                                                                                                                                                                                                                                                                                                                                                                                                                                                                                                                                                                                                                                                                                                                                                                                                                                                                                                                                                                                                                                                                                                                                                                                                                                                                                                                                                                                                                                                                                                                                                                                                                                                                                                                                                                                                                                                                                                                                                                                                                                                                |      |      |      |      |      |
| Not Listening / Ignoring  | 48%            | 53%  | 57%  | 56%                                                                                                                                                                                                                                                                                                                                                                                                                                                                                                                                                                                                                                                                                                                                                                                                                                                                                                                                                                                                                                                                                                                                                                                                                                                                                                                                                                                                                                                                                                                                                                                                                                                                                                                                                                                                                                                                                                                                                                                                                                                                                                                            | 56%  | 59%  | 58%  | 58%  | 58%  |
| Anxiety / Stress          | 58%            | 63%  | 67%  | 68%                                                                                                                                                                                                                                                                                                                                                                                                                                                                                                                                                                                                                                                                                                                                                                                                                                                                                                                                                                                                                                                                                                                                                                                                                                                                                                                                                                                                                                                                                                                                                                                                                                                                                                                                                                                                                                                                                                                                                                                                                                                                                                                            | 61%  | 60%  | 59%  | 58%  | 58%  |
| Criticisms & Insults      | 42%            | 47%  | 50%  | 49%                                                                                                                                                                                                                                                                                                                                                                                                                                                                                                                                                                                                                                                                                                                                                                                                                                                                                                                                                                                                                                                                                                                                                                                                                                                                                                                                                                                                                                                                                                                                                                                                                                                                                                                                                                                                                                                                                                                                                                                                                                                                                                                            | 51%  | 54%  | 54%  | 51%  | 53%  |
| Conflict                  | 56%            | 59%  | 62%  | 60%                                                                                                                                                                                                                                                                                                                                                                                                                                                                                                                                                                                                                                                                                                                                                                                                                                                                                                                                                                                                                                                                                                                                                                                                                                                                                                                                                                                                                                                                                                                                                                                                                                                                                                                                                                                                                                                                                                                                                                                                                                                                                                                            | 52%  | 55%  | 54%  | 54%  | 53%  |
| Intimacy Issues           |                | 111  |      | and the second s | 47%  | 49%  | 50%  | 49%  | 50%  |
| Sexual Issues             | and the second | 1    |      |                                                                                                                                                                                                                                                                                                                                                                                                                                                                                                                                                                                                                                                                                                                                                                                                                                                                                                                                                                                                                                                                                                                                                                                                                                                                                                                                                                                                                                                                                                                                                                                                                                                                                                                                                                                                                                                                                                                                                                                                                                                                                                                                | 39%  | 41%  | 42%  | 39%  | 40%  |
| Finance                   | 22%            | 26%  | 33%  | 36%                                                                                                                                                                                                                                                                                                                                                                                                                                                                                                                                                                                                                                                                                                                                                                                                                                                                                                                                                                                                                                                                                                                                                                                                                                                                                                                                                                                                                                                                                                                                                                                                                                                                                                                                                                                                                                                                                                                                                                                                                                                                                                                            | 40%  | 42%  | 40%  | 38%  | 38%  |
| Separation                | 29%            | 30%  | 34%  | 36%                                                                                                                                                                                                                                                                                                                                                                                                                                                                                                                                                                                                                                                                                                                                                                                                                                                                                                                                                                                                                                                                                                                                                                                                                                                                                                                                                                                                                                                                                                                                                                                                                                                                                                                                                                                                                                                                                                                                                                                                                                                                                                                            | 38%  | 40%  | 40%  | 40%  | 37%  |
| Grief / Loss              |                |      |      |                                                                                                                                                                                                                                                                                                                                                                                                                                                                                                                                                                                                                                                                                                                                                                                                                                                                                                                                                                                                                                                                                                                                                                                                                                                                                                                                                                                                                                                                                                                                                                                                                                                                                                                                                                                                                                                                                                                                                                                                                                                                                                                                | 27%  | 28%  | 30%  | 29%  | 33%  |
| Emotional Abuse           | 28%            | 29%  | 31%  | 31%                                                                                                                                                                                                                                                                                                                                                                                                                                                                                                                                                                                                                                                                                                                                                                                                                                                                                                                                                                                                                                                                                                                                                                                                                                                                                                                                                                                                                                                                                                                                                                                                                                                                                                                                                                                                                                                                                                                                                                                                                                                                                                                            | 35%  | 36%  | 35%  | 34%  | 33%  |
| Extended Family           | 22%            | 24%  | 24%  | 25%                                                                                                                                                                                                                                                                                                                                                                                                                                                                                                                                                                                                                                                                                                                                                                                                                                                                                                                                                                                                                                                                                                                                                                                                                                                                                                                                                                                                                                                                                                                                                                                                                                                                                                                                                                                                                                                                                                                                                                                                                                                                                                                            | 27%  | 28%  | 29%  | 29%  | 29%  |
| Childcare and Home Duties |                |      |      |                                                                                                                                                                                                                                                                                                                                                                                                                                                                                                                                                                                                                                                                                                                                                                                                                                                                                                                                                                                                                                                                                                                                                                                                                                                                                                                                                                                                                                                                                                                                                                                                                                                                                                                                                                                                                                                                                                                                                                                                                                                                                                                                | 25%  | 27%  | 26%  | 27%  | 26%  |
| Depression                | 29%            | 28%  | 31%  | 31%                                                                                                                                                                                                                                                                                                                                                                                                                                                                                                                                                                                                                                                                                                                                                                                                                                                                                                                                                                                                                                                                                                                                                                                                                                                                                                                                                                                                                                                                                                                                                                                                                                                                                                                                                                                                                                                                                                                                                                                                                                                                                                                            | 26%  | 26%  | 24%  | 24%  | 22%  |
| Phone / Texting           |                |      |      |                                                                                                                                                                                                                                                                                                                                                                                                                                                                                                                                                                                                                                                                                                                                                                                                                                                                                                                                                                                                                                                                                                                                                                                                                                                                                                                                                                                                                                                                                                                                                                                                                                                                                                                                                                                                                                                                                                                                                                                                                                                                                                                                | 16%  | 17%  | 18%  | 20%  | 21%  |
| Infidelity                | 17%            | 17%  | 18%  | 18%                                                                                                                                                                                                                                                                                                                                                                                                                                                                                                                                                                                                                                                                                                                                                                                                                                                                                                                                                                                                                                                                                                                                                                                                                                                                                                                                                                                                                                                                                                                                                                                                                                                                                                                                                                                                                                                                                                                                                                                                                                                                                                                            | 18%  | 19%  | 18%  | 19%  | 20%  |
| Internet                  | 4%             | 5%   | 8%   | 9%                                                                                                                                                                                                                                                                                                                                                                                                                                                                                                                                                                                                                                                                                                                                                                                                                                                                                                                                                                                                                                                                                                                                                                                                                                                                                                                                                                                                                                                                                                                                                                                                                                                                                                                                                                                                                                                                                                                                                                                                                                                                                                                             | 11%  | 13%  | 13%  | 15%  | 17%  |
| Alcohol                   |                |      | 9    |                                                                                                                                                                                                                                                                                                                                                                                                                                                                                                                                                                                                                                                                                                                                                                                                                                                                                                                                                                                                                                                                                                                                                                                                                                                                                                                                                                                                                                                                                                                                                                                                                                                                                                                                                                                                                                                                                                                                                                                                                                                                                                                                | 17%  | 17%  | 17%  | 17%  | 17%  |
| Physical conflict         |                |      |      |                                                                                                                                                                                                                                                                                                                                                                                                                                                                                                                                                                                                                                                                                                                                                                                                                                                                                                                                                                                                                                                                                                                                                                                                                                                                                                                                                                                                                                                                                                                                                                                                                                                                                                                                                                                                                                                                                                                                                                                                                                                                                                                                | 14%  | 13%  | 12%  | 11%  | 12%  |
| Culture / Beliefs         |                |      |      |                                                                                                                                                                                                                                                                                                                                                                                                                                                                                                                                                                                                                                                                                                                                                                                                                                                                                                                                                                                                                                                                                                                                                                                                                                                                                                                                                                                                                                                                                                                                                                                                                                                                                                                                                                                                                                                                                                                                                                                                                                                                                                                                | 8%   | 9%   | 9%   | 10%  | 9%   |
| Drugs                     |                | 2    |      |                                                                                                                                                                                                                                                                                                                                                                                                                                                                                                                                                                                                                                                                                                                                                                                                                                                                                                                                                                                                                                                                                                                                                                                                                                                                                                                                                                                                                                                                                                                                                                                                                                                                                                                                                                                                                                                                                                                                                                                                                                                                                                                                | 4%   | 4%   | 4%   | 4%   | 4%   |
| Gambling                  | 3%             | 3%   | 3%   | 3%                                                                                                                                                                                                                                                                                                                                                                                                                                                                                                                                                                                                                                                                                                                                                                                                                                                                                                                                                                                                                                                                                                                                                                                                                                                                                                                                                                                                                                                                                                                                                                                                                                                                                                                                                                                                                                                                                                                                                                                                                                                                                                                             | 3%   | 3%   | 3%   | 3%   | 3%   |